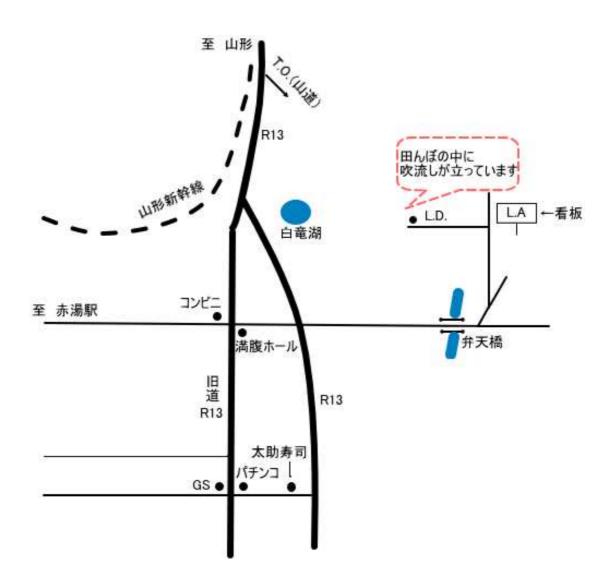

# 南陽スカイパーク L. D. の行き方

- 目印は田んぼの中の吹流し
- ・ 一応、目安は弁天橋を過ぎたら左折
- ・ 弁天橋を過ぎて左折してから川沿い
- ・ 砂利道は脱輪注意!

わからなかったら連絡ください。